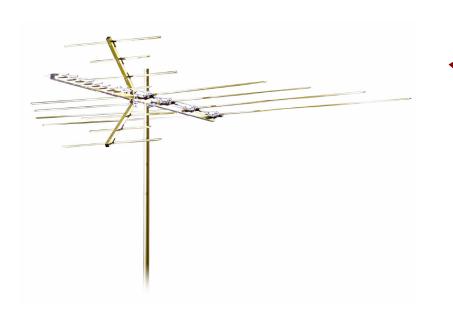

## TV Antenna UHF/VHF/FM/HDTV outdoor

Receive signals from up to 70 miles away. Tune in channels 2 through 69, plus FM.Maximum range: VHF/70 miles, UHF/40 miles, FM/65 miles. Includes mast and wall mount kit.

• 20 elements

These receiving components are scientifically

calibrated for given bands of reception. The more you have , the better the ability to receive long distance

20 elements

stations

# **US2-MANT900** TV Antenna UHF/VHF/FM/HDTV outdoor